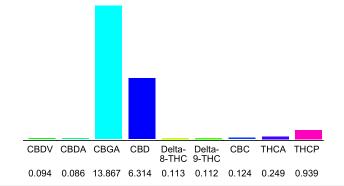

## Cannabinoid Profile

Cannabinoid Profile by HPLC

Cannabinoid % wt mg/g CBDV 0.094 0.94 CBDA 0.086 0.86 CBGA 138.67 13.87 CBD 6.314 63.14 Delta-8-THC 0.113 1.13 Delta-9-THC 0.112 1.12 CBC 0.124 1.24 THCA 0.249 2.49 THCP 0.939 9.39 **Total Cannabinoids** 21.90 219.0 **Calculated Total THC** 3.30 0.33 **Calculated CBD Yield** 6.39 63.89 Calculated Total THC = Delta-9-THC + 0.877 \* THCA Calculated Maximum CBD Yield = CBD + 0.877 \* CBDA