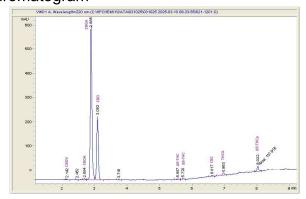

## Cannabinoid Profile

Cannabinoid Profile by HPLC

Cannabinoid % wt mg/g CBDV 0.094 0.94 CBDA 0.086 0.86 CBGA 138.67 13.87 CBD 6.314 63.14 Delta-8-THC 0.113 1.13 Delta-9-THC 0.112 1.12 CBC 0.124 1.24 THCA 0.249 2.49 THCP 0.939 9.39 **Total Cannabinoids** 21.90 219.0 **Calculated Total THC** 3.30 0.33 **Calculated CBD Yield** 6.39 63.89 Calculated Total THC = Delta-9-THC + 0.877 \* THCA Calculated Maximum CBD Yield = CBD + 0.877 \* CBDA