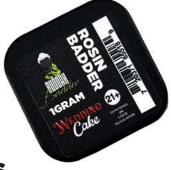

#### **CURRENT FLAVORS**

SUPER NIRVANA | SATIVA RED DHARMA | SATIVA KARMA GRAPE | INDICA OG ZEN | INDICA RAINBOW MANTRA | HYBRID

Indulge yourself with our new Buddah Badder. These top tier Rosin Badder come in 1 gram glass containers and are available in 4 different strains.

#### **CURRENT STRAINS**

LEMON SKUNK | SATIVA CANDY LAND | SATIVA WEDDING CAKE | INDICA PLATINUM OG | HYBRID

FOR MORE INQUIRIES, YOU CAN CHECK US OUT AT BUDDAHSOCIETY.COM