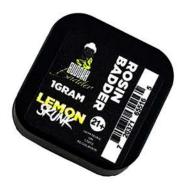

#### **CURRENT FLAVORS**

SUPER NIRVANA | SATIVA RED DHARMA | SATIVA KARMA GRAPE | INDICA OG ZEN | INDICA RAINBOW MANTRA | HYBRID

Indulge yourself with our new Buddah Badder. These top tier Rosin Badder come in 1 gram glass containers and are available in 4 different strains.

#### **CURRENT STRAINS**

LEMON SKUNK | SATIVA CANDY LAND | SATIVA WEDDING CAKE | INDICA PLATINUM OG | HYBRID

FOR MORE INQUIRIES, YOU CAN CHECK US OUT AT BUDDAHSOCIETY.COM