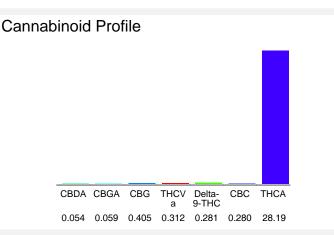

## Cannabinoid Profile by HPLC

0.27%

Delta-9-THC

0.00%

29.86%

**Total Cannabinoids** 

| Cannabinoid          | % wt  | mg/g   |
|----------------------|-------|--------|
| CBDA                 | 0.056 | 0.56   |
| CBGA                 | 0.061 | 0.61   |
| CBG                  | 0.400 | 4.00   |
| THCVa                | 0.312 | 3.12   |
| Delta-9-THC          | 0.274 | 2.74   |
| CBC                  | 0.280 | 2.80   |
| THCA                 | 28.48 | 284.77 |
| Total Cannabinoids   | 29.86 | 298.6  |
| Calculated Total THC | 20.71 | 207.13 |
| Calculated CBD Yield | 0.04  | 0.42   |