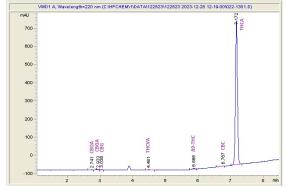

## Cannabinoid Profile by HPLC

0.27%

Delta-9-THC

0.00%

29.86%

**Total Cannabinoids** 

| Cannabinoid          | % wt  | mg/g   |
|----------------------|-------|--------|
| CBDA                 | 0.056 | 0.56   |
| CBGA                 | 0.061 | 0.61   |
| CBG                  | 0.400 | 4.00   |
| THCVa                | 0.312 | 3.12   |
| Delta-9-THC          | 0.274 | 2.74   |
| CBC                  | 0.280 | 2.80   |
| THCA                 | 28.48 | 284.77 |
| Total Cannabinoids   | 29.86 | 298.6  |
| Calculated Total THC | 20.71 | 207.13 |
| Calculated CBD Yield | 0.04  | 0.42   |