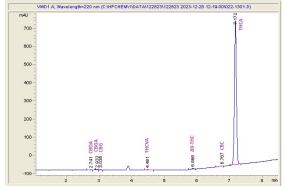

#### Cannabinoid Profile by HPLC

0.26%

Delta-9-THC

0.00%

**CBD** 

33.59%

**Total Cannabinoids** 

| Cannabinoid          | % wt  | mg/g   |
|----------------------|-------|--------|
| CBDA                 | 0.084 | 0.84   |
| CBGA                 | 0.082 | 0.82   |
| CBG                  | 0.539 | 5.39   |
| THCVa                | 0.367 | 3.67   |
| Delta-9-THC          | 0.261 | 2.61   |
| CBC                  | 0.187 | 1.87   |
| THCA                 | 32.01 | 320.07 |
| Total Cannabinoids   | 33.59 | 335.9  |
| Calculated Total THC | 20.43 | 204.34 |
| Calculated CBD Yield | 0.05  | 0.54   |