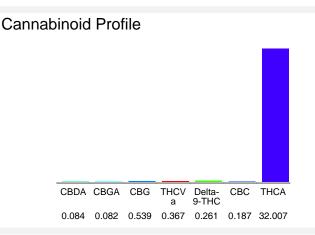

#### Cannabinoid Profile by HPLC

0.26%

Delta-9-THC

0.00%

**CBD** 

33.59%

**Total Cannabinoids** 

| Cannabinoid          | % wt  | mg/g   |
|----------------------|-------|--------|
| CBDA                 | 0.084 | 0.84   |
| CBGA                 | 0.082 | 0.82   |
| CBG                  | 0.539 | 5.39   |
| THCVa                | 0.367 | 3.67   |
| Delta-9-THC          | 0.261 | 2.61   |
| CBC                  | 0.187 | 1.87   |
| THCA                 | 32.01 | 320.07 |
| Total Cannabinoids   | 33.59 | 335.9  |
| Calculated Total THC | 20.43 | 204.34 |
| Calculated CBD Yield | 0.05  | 0.54   |