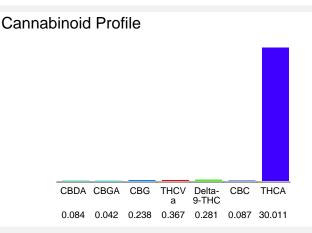

## Cannabinoid Profile by HPLC

0.28%

Delta-9-THC

0.00%

CBD

31.10%

**Total Cannabinoids** 

| Cannabinoid          | % wt  | mg/g   |
|----------------------|-------|--------|
| CBDA                 | 0.084 | 0.84   |
| CBGA                 | 0.042 | 0.42   |
| CBG                  | 0.238 | 2.38   |
| THCVa                | 0.367 | 3.67   |
| Delta-9-THC          | 0.281 | 2.81   |
| CBC                  | 0.087 | 0.87   |
| THCA                 | 30.01 | 300.01 |
| Total Cannabinoids   | 31.10 | 311.0  |
| Calculated Total THC | 20.43 | 204.34 |
| Calculated CBD Yield | 0.05  | 0.54   |