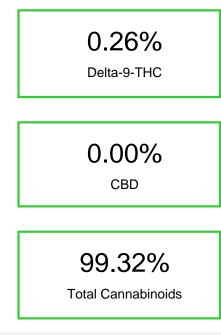

# Cannabinoid Profile

Cannabinoid Profile by HPLC

| Cannabinoid                                                                                            | % wt  | mg/g   |
|--------------------------------------------------------------------------------------------------------|-------|--------|
| HHC                                                                                                    | 0.59  | 5.9    |
| CBG                                                                                                    | 32.15 | 321.46 |
| THCVa                                                                                                  | 0.694 | 6.94   |
| Delta-9-THC                                                                                            | 0.263 | 2.63   |
| THCA                                                                                                   | 65.63 | 656.28 |
| Total Cannabinoids                                                                                     | 99.32 | 993.2  |
| Calculated Total THC                                                                                   | 57.82 | 578.19 |
| Calculated CBD Yield                                                                                   | 0.00  | 0.00   |
| Calculated Total THC = Delta-9-THC + 0.877 * THCA<br>Calculated Maximum CBD Yield = CBD + 0.877 * CBDA |       |        |