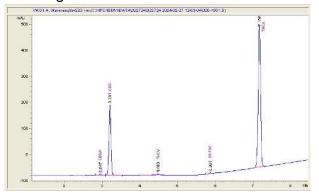

# TCM Solutions / Buddah Society

# Sample 596-022724-101

### Super Nirvana

Sample Submitted: 02-27-2024; Report Date: 02-28-2024

# Super Nirvana

Extract / Concentrate

## Chromatogram



# Cannabinoid Profile

Cannabinoid Profile by HPLC



| Cannabinoid                                                                                            | % wt  | mg/g   |
|--------------------------------------------------------------------------------------------------------|-------|--------|
| HHC                                                                                                    | 0.59  | 5.9    |
| CBG                                                                                                    | 32.15 | 321.46 |
| THCVa                                                                                                  | 0.694 | 6.94   |
| Delta-9-THC                                                                                            | 0.263 | 2.63   |