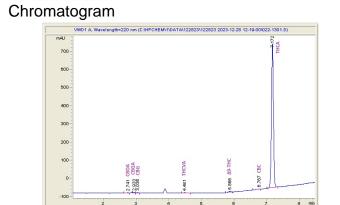

## Cannabinoid Profile by HPLC

0.23%

Delta-9-THC

0.00%

30.46%

**Total Cannabinoids** 

| Cannabinoid          | % wt  | mg/g   |
|----------------------|-------|--------|
| CBDA                 | 0.071 | 0.71   |
| CBGA                 | 0.042 | 0.42   |
| CBG                  | 0.138 | 1.38   |
| THCVa                | 0.245 | 2.45   |
| Delta-9-THC          | 0.232 | 2.32   |
| CBC                  | 0.062 | 0.62   |
| THCA                 | 29.67 | 296.70 |
| Total Cannabinoids   | 30.46 | 304.6  |
| Calculated Total THC | 22.03 | 220.34 |
| Calculated CBD Yield | 0.05  | 0.54   |