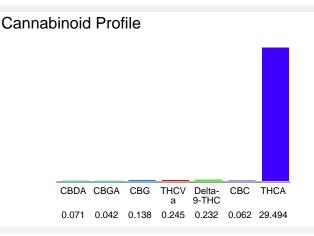

## Cannabinoid Profile by HPLC

0.23%

Delta-9-THC

0.00%

30.46%

**Total Cannabinoids** 

| Cannabinoid          | % wt  | mg/g   |
|----------------------|-------|--------|
| CBDA                 | 0.071 | 0.71   |
| CBGA                 | 0.042 | 0.42   |
| CBG                  | 0.138 | 1.38   |
| THCVa                | 0.245 | 2.45   |
| Delta-9-THC          | 0.232 | 2.32   |
| CBC                  | 0.062 | 0.62   |
| THCA                 | 29.67 | 296.70 |
| Total Cannabinoids   | 30.46 | 304.6  |
| Calculated Total THC | 22.03 | 220.34 |
| Calculated CBD Yield | 0.05  | 0.54   |