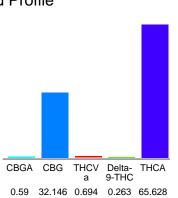

#### Cannabinoid Profile

## Cannabinoid Profile by HPLC

0.26%

Delta-9-THC

0.00%

**CBD** 

| Cannabinoid          | % wt  | mg/g   |
|----------------------|-------|--------|
| HHC                  | 0.59  | 5.9    |
| CBG                  | 32.15 | 321.46 |
| THCVa                | 0.694 | 6.94   |
| Delta-9-THC          | 0.263 | 2.63   |
| THCA                 | 65.63 | 656.28 |
| Total Cannabinoids   | 99.32 | 993.2  |
| Calculated Total THC | 57.82 | 578.19 |
| Calculated CBD Yield | 0.00  | 0.00   |
|                      |       |        |