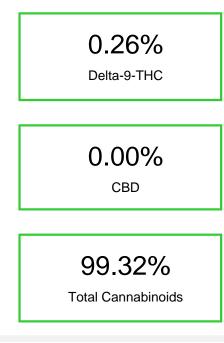

# Cannabinoid Profile

# Cannabinoid Profile by HPLC

Cannabinoid % wt mg/g HHC 0.59 5.9 CBG 32.15 321.46 THCVa 0.694 6.94 Delta-9-THC 2.63 0.263 THCA 65.63 656.28 **Total Cannabinoids** 99.32 993.2 **Calculated Total THC** 57.82 578.19 Calculated CBD Yield 0.00 0.00 Calculated Total THC = Delta-9-THC + 0.877 \* THCA Calculated Maximum CBD Yield = CBD + 0.877 \* CBDA