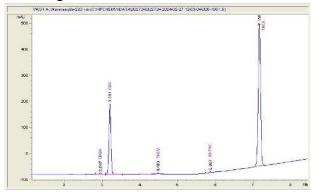

# TCM Solutions / Buddah Society

# Sample 596-022724-124

### Rainbow Mantra

Sample Submitted: 02-27-2024; Report Date: 02-28-2024

# **Rainbow Mantra**

Extract / Concentrate

## Chromatogram



# Cannabinoid Profile

# Cannabinoid Profile by HPLC



Cannabinoid % wt mg/g HHC 0.59 5.9 CBG 32.15 321.46 THCVa 0.694 6.94 Delta-9-THC 2.63 0.263 THCA 65.63 656.28 **Total Cannabinoids** 99.32 993.2 **Calculated Total THC** 57.82 578.19 Calculated CBD Yield 0.00 0.00 Calculated Total THC = Delta-9-THC + 0.877 \* THCA Calculated Maximum CBD Yield = CBD + 0.877 \* CBDA

Marin Analytics, LLC 250 Bel Marin Keys Blvd, Suite D4 Novato, CA 94949

833-321-TEST / info@marinanalytics.com

Mike Clemmons Lab Manager

This sample has been tested by Marin Analytics, LLC using valid testing methodologies and a quality system. Values reported relate only to the sample tested. Marin Analytics, LLC makes no claims as to the efficacy, safety, or other risks associated with any detected or non-detected le