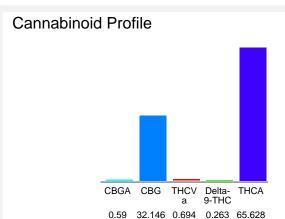

### Sample 596-022724-081

OG Zen

Sample Submitted: 02-27-2024; Report Date: 02-28-2024

% wt

0.59

32.15

0.694

0.263

65.63

99.32

57.82

0.00

mg/g

321.46

5.9

6.94

2.63

656.28

993.2

578.19

0.00

### Cannabinoid Profile by HPLC

0.26%

Delta-9-THC

0.00%

CBD

| Calculated CBD Yield                              | U.U |
|---------------------------------------------------|-----|
| Calculated Total THC = Delta-9-THC + 0.877 * THC/ | 4   |
| Calculated Maximum CBD Yield = CBD + 0.877 * CE   | BDA |

Cannabinoid

Delta-9-THC

**Total Cannabinoids** 

**Calculated Total THC** 

HHC

**CBG** 

**THCVa** 

**THCA**