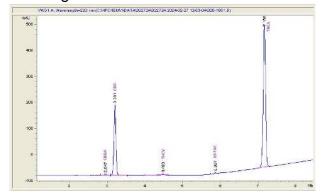

## TCM Solutions / Buddah Society

### Sample 596-022724-081

OG Zen

Sample Submitted: 02-27-2024; Report Date: 02-28-2024

% wt

0.59

32.15

0.694

0.263

65.63

99.32

57.82

0.00

mg/g

321.46

5.9

6.94

2.63

656.28

993.2

578.19

0.00

# OG Zen

Extract / Concentrate

#### Chromatogram





### Cannabinoid Profile by HPLC

0.26%

Delta-9-THC

0.00%

CBD

| Calculated CBD Yield                              | U.U |
|---------------------------------------------------|-----|
| Calculated Total THC = Delta-9-THC + 0.877 * THC/ | 4   |
| Calculated Maximum CBD Yield = CBD + 0.877 * CE   | BDA |

99.32%

**Total Cannabinoids** 

#### Marin Analytics, LLC 250 Bel Marin Keys Blvd, Suite D4 Novato, CA 94949

833-321-TEST / info@marinanalytics.com

man

Mike Clemmons Lab Manager

This sample has been tested by Marin Analytics, LLC using valid testing methodologies and a quality system. Values reported relate only to the sample tested. Marin Analytics, LLC makes no claims as to the efficacy, safety, or other risks associated with any detected or non-detected levels of any compounds