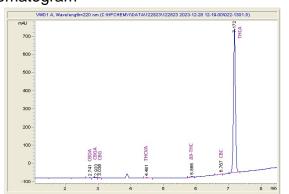

## Chromatogram

## Cannabinoid Profile by HPLC

Cannabinoid mg/g % wt CBDA 0.54 0.054 CBGA 0.059 0.59 CBG 0.405 4.05 THCVa 0.312 3.12 Delta-9-THC 0.281 2.81 CBC 0.280 2.80 THCA 281.99 28.19 **Total Cannabinoids** 295.9 29.59 **Calculated Total THC** 20.71 207.13 **Calculated CBD Yield** 0.03 0.34 Calculated Total THC = Delta-9-THC + 0.877 \* THCA