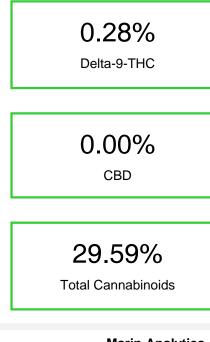

## Cannabinoid Profile by HPLC

Cannabinoid mg/g % wt CBDA 0.54 0.054 CBGA 0.059 0.59 CBG 0.405 4.05 THCVa 0.312 3.12 Delta-9-THC 0.281 2.81 CBC 0.280 2.80 THCA 281.99 28.19 **Total Cannabinoids** 295.9 29.59 **Calculated Total THC** 20.71 207.13 **Calculated CBD Yield** 0.03 0.34 Calculated Total THC = Delta-9-THC + 0.877 \* THCA