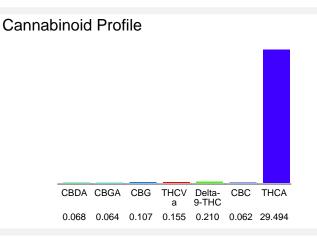

## Cannabinoid Profile by HPLC

0.21%

Delta-9-THC

0.00% **CBD** 

30.16%

**Total Cannabinoids** 

| Cannabinoid          | % wt  | mg/g   |
|----------------------|-------|--------|
| CBDA                 | 0.068 | 0.68   |
| CBGA                 | 0.064 | 0.64   |
| CBG                  | 0.107 | 1.07   |
| THCVa                | 0.155 | 1.55   |
| Delta-9-THC          | 0.210 | 2.10   |
| CBC                  | 0.062 | 0.62   |
| THCA                 | 29.49 | 294.94 |
| Total Cannabinoids   | 30.16 | 301.6  |
| Calculated Total THC | 21.01 | 210.14 |
| Calculated CBD Yield | 0.05  | 0.54   |