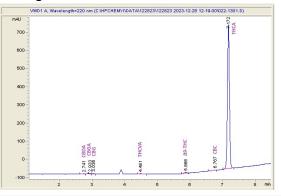

## Cannabinoid Profile by HPLC

0.21%

Delta-9-THC

0.00% **CBD** 

30.16%

**Total Cannabinoids** 

| Cannabinoid          | % wt  | mg/g   |
|----------------------|-------|--------|
| CBDA                 | 0.068 | 0.68   |
| CBGA                 | 0.064 | 0.64   |
| CBG                  | 0.107 | 1.07   |
| THCVa                | 0.155 | 1.55   |
| Delta-9-THC          | 0.210 | 2.10   |
| CBC                  | 0.062 | 0.62   |
| THCA                 | 29.49 | 294.94 |
| Total Cannabinoids   | 30.16 | 301.6  |
| Calculated Total THC | 21.01 | 210.14 |
| Calculated CBD Yield | 0.05  | 0.54   |