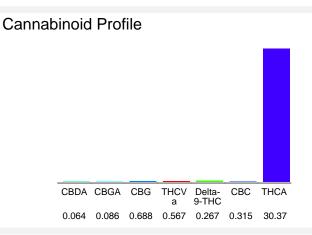

## Cannabinoid Profile by HPLC

0.26%

Delta-9-THC

0.00% CBD

32.36%

**Total Cannabinoids** 

| Cannabinoid                                       | % wt  | mg/g   |
|---------------------------------------------------|-------|--------|
| CBDA                                              | 0.064 | 0.64   |
| CBGA                                              | 0.086 | 0.86   |
| CBG                                               | 0.688 | 6.88   |
| THCVa                                             | 0.567 | 5.67   |
| Delta-9-THC                                       | 0.267 | 2.67   |
| CBC                                               | 0.315 | 3.15   |
| THCA                                              | 30.37 | 303.73 |
| Total Cannabinoids                                | 32.36 | 323.6  |
| Calculated Total THC                              | 23.22 | 232.21 |
| Calculated CBD Yield                              | 0.05  | 0.54   |
| Calculated Total THC = Delta-9-THC + 0.877 * THCA |       |        |