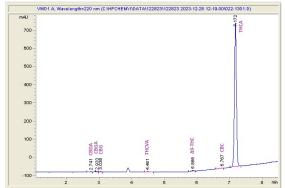

## Cannabinoid Profile by HPLC

0.26%

Delta-9-THC

0.00% CBD

32.36%

**Total Cannabinoids** 

| Cannabinoid                                       | % wt  | mg/g   |
|---------------------------------------------------|-------|--------|
| CBDA                                              | 0.064 | 0.64   |
| CBGA                                              | 0.086 | 0.86   |
| CBG                                               | 0.688 | 6.88   |
| THCVa                                             | 0.567 | 5.67   |
| Delta-9-THC                                       | 0.267 | 2.67   |
| CBC                                               | 0.315 | 3.15   |
| THCA                                              | 30.37 | 303.73 |
| Total Cannabinoids                                | 32.36 | 323.6  |
| Calculated Total THC                              | 23.22 | 232.21 |
| Calculated CBD Yield                              | 0.05  | 0.54   |
| Calculated Total THC = Delta-9-THC + 0.877 * THCA |       |        |