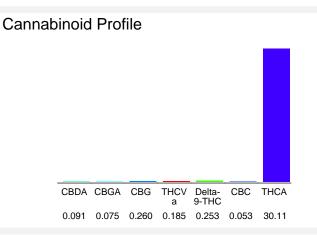

#### Cannabinoid Profile by HPLC

0.25%

Delta-9-THC

0.00%

CBD

31.03%

**Total Cannabinoids** 

| Cannabinoid          | % wt  | mg/g   |
|----------------------|-------|--------|
| CBDA                 | 0.091 | 0.91   |
| CBGA                 | 0.075 | 0.75   |
| CBG                  | 0.260 | 2.60   |
| THCVa                | 0.185 | 1.85   |
| Delta-9-THC          | 0.253 | 2.53   |
| CBC                  | 0.053 | 0.53   |
| THCA                 | 30.11 | 301.13 |
| Total Cannabinoids   | 31.03 | 310.3  |
| Calculated Total THC | 27.28 | 272.84 |
| Calculated CBD Yield | 0.04  | 0.44   |