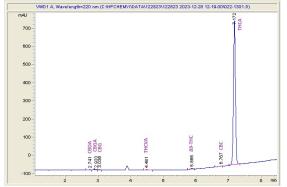

## Chromatogram

#### Cannabinoid Profile by HPLC

0.25%

Delta-9-THC

0.00%

CBD

31.03%

**Total Cannabinoids** 

| Cannabinoid          | % wt  | mg/g   |
|----------------------|-------|--------|
| CBDA                 | 0.091 | 0.91   |
| CBGA                 | 0.075 | 0.75   |
| CBG                  | 0.260 | 2.60   |
| THCVa                | 0.185 | 1.85   |
| Delta-9-THC          | 0.253 | 2.53   |
| CBC                  | 0.053 | 0.53   |
| THCA                 | 30.11 | 301.13 |
| Total Cannabinoids   | 31.03 | 310.3  |
| Calculated Total THC | 27.28 | 272.84 |
| Calculated CBD Yield | 0.04  | 0.44   |