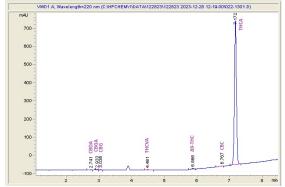

### Cannabinoid Profile by HPLC

0.25%

Delta-9-THC

0.00%

CBD

35.62%

**Total Cannabinoids** 

| Cannabinoid          | % wt  | mg/g   |
|----------------------|-------|--------|
| CBDA                 | 0.061 | 0.61   |
| CBGA                 | 0.097 | 0.97   |
| CBG                  | 0.766 | 7.66   |
| THCVa                | 0.567 | 5.67   |
| Delta-9-THC          | 0.253 | 2.53   |
| CBC                  | 0.315 | 3.15   |
| THCA                 | 33.56 | 335.61 |
| Total Cannabinoids   | 35.62 | 356.2  |
| Calculated Total THC | 23.22 | 232.21 |
| Calculated CBD Yield | 0.05  | 0.54   |
|                      |       |        |