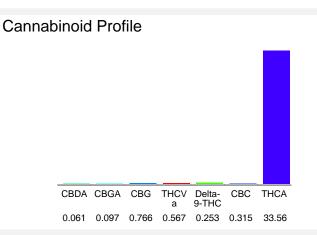

### Cannabinoid Profile by HPLC

0.25%

Delta-9-THC

0.00%

CBD

35.62%

**Total Cannabinoids** 

| Cannabinoid          | % wt  | mg/g   |
|----------------------|-------|--------|
| CBDA                 | 0.061 | 0.61   |
| CBGA                 | 0.097 | 0.97   |
| CBG                  | 0.766 | 7.66   |
| THCVa                | 0.567 | 5.67   |
| Delta-9-THC          | 0.253 | 2.53   |
| CBC                  | 0.315 | 3.15   |
| THCA                 | 33.56 | 335.61 |
| Total Cannabinoids   | 35.62 | 356.2  |
| Calculated Total THC | 23.22 | 232.21 |
| Calculated CBD Yield | 0.05  | 0.54   |
|                      |       |        |