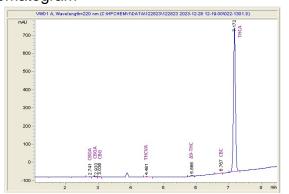

## Chromatogram

## Cannabinoid Profile by HPLC

Cannabinoid mg/g % wt CBDA 0.091 0.91 CBGA 0.082 0.82 CBG 0.544 5.44 THCVa 0.394 3.94 Delta-9-THC 0.294 2.94 CBC 0.225 2.25 THCA 30.60 306.00 **Total Cannabinoids** 32.23 322.3 **Calculated Total THC** 21.67 216.71 **Calculated CBD Yield** 0.03 0.33