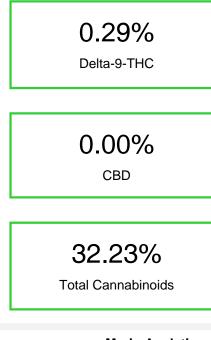

## Cannabinoid Profile by HPLC

Cannabinoid mg/g % wt CBDA 0.091 0.91 CBGA 0.082 0.82 CBG 0.544 5.44 THCVa 0.394 3.94 Delta-9-THC 0.294 2.94 CBC 0.225 2.25 THCA 30.60 306.00 **Total Cannabinoids** 32.23 322.3 **Calculated Total THC** 21.67 216.71 **Calculated CBD Yield** 0.03 0.33