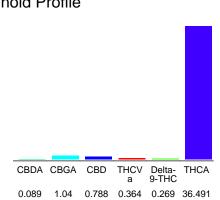

### Cannabinoid Profile

## Cannabinoid Profile by HPLC

0.27%

Delta-9-THC

0.79%

**CBD** 

39.04%

**Total Cannabinoids** 

| Cannabinoid          | % wt  | mg/g   |
|----------------------|-------|--------|
| CBDA                 | 0.089 | 0.89   |
| CBGA                 | 1.04  | 10.4   |
| CBD                  | 0.788 | 7.88   |
| THCVa                | 0.364 | 3.64   |
| Delta-9-THC          | 0.269 | 2.69   |
| THCA                 | 36.49 | 364.91 |
| Total Cannabinoids   | 39.04 | 390.4  |
| Calculated Total THC | 32.27 | 322.72 |
| Calculated CBD Yield | 0.87  | 8.66   |