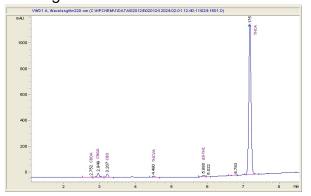

# Sample 596-020124-027

#### Permanent Marker

Sample Submitted: 02-01-2024; Report Date: 02-02-2024

## Permanent Marker

Plant Material: Infused Flower

### Chromatogram



### Cannabinoid Profile



## Cannabinoid Profile by HPLC

0.27%

Delta-9-THC

0.79%

**CBD** 

39.04%

**Total Cannabinoids** 

| Cannabinoid          | % wt  | mg/g   |
|----------------------|-------|--------|
| CBDA                 | 0.089 | 0.89   |
| CBGA                 | 1.04  | 10.4   |
| CBD                  | 0.788 | 7.88   |
| THCVa                | 0.364 | 3.64   |
| Delta-9-THC          | 0.269 | 2.69   |
| THCA                 | 36.49 | 364.91 |
| Total Cannabinoids   | 39.04 | 390.4  |
| Calculated Total THC | 32.27 | 322.72 |
| Calculated CBD Yield | 0.87  | 8.66   |

Calculated Total THC = Delta-9-THC + 0.877 \* THCA
Calculated Maximum CBD Yield = CBD + 0.877 \* CBDA

Marin Analytics, LLC 250 Bel Marin Keys Blvd, Suite D4 Novato, CA 94949

833-321-TEST / info@marinanaly