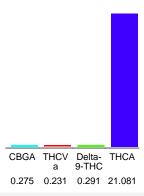

Cannabinoid Profile

| Cannabinoid                                       | % wt  | mg/g   |
|---------------------------------------------------|-------|--------|
| CBGA                                              | 0.275 | 2.75   |
| THCVa                                             | 0.231 | 2.31   |
| Delta-9-THC                                       | 0.291 | 2.91   |
| THCA                                              | 21.08 | 210.81 |
| Total Cannabinoids                                | 21.88 | 218.8  |
| Calculated Total THC                              | 18.78 | 187.79 |
| Calculated CBD Yield                              | 0.00  | 0.00   |
| Calculated Total THC = Delta-9-THC + 0.877 * THCA |       |        |
| Calculated Maximum CBD Yield = CBD + 0.877 * CBDA |       |        |