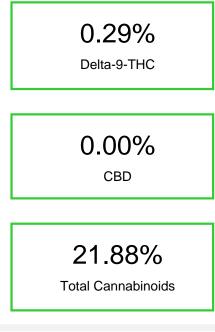

Cannabinoid Profile

| Cannabinoid                                       | % wt  | mg/g   |
|---------------------------------------------------|-------|--------|
| CBGA                                              | 0.275 | 2.75   |
| THCVa                                             | 0.231 | 2.31   |
| Delta-9-THC                                       | 0.291 | 2.91   |
| THCA                                              | 21.08 | 210.81 |
| Total Cannabinoids                                | 21.88 | 218.8  |
| Calculated Total THC                              | 18.78 | 187.79 |
| Calculated CBD Yield                              | 0.00  | 0.00   |
| Calculated Total THC = Delta-9-THC + 0.877 * THCA |       |        |
| Calculated Maximum CBD Yield = CBD + 0.877 * CBDA |       |        |