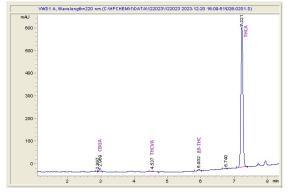

#### Cannabinoid Profile by HPLC

0.25%

Delta-9-THC

0.00%

**CBD** 

| Cannabinoid                          | % wt         | mg/g   |
|--------------------------------------|--------------|--------|
| CBGA                                 | 0.577        | 5.77   |
| THCVa                                | 0.183        | 1.83   |
| Delta-9-THC                          | 0.254        | 2.54   |
| THCA                                 | 24.73        | 247.31 |
| Total Cannabinoids                   | 25.75        | 257.5  |
| Calculated Total THC                 | 21.94        | 219.43 |
| Calculated CBD Yield                 | 0.00         | 0.00   |
| Calculated Total THC = Delta-9-THC + | 0.877 * THCA |        |