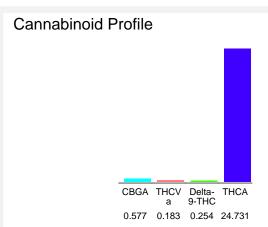

#### Cannabinoid Profile by HPLC

0.25%

Delta-9-THC

0.00%

**CBD** 

| Cannabinoid                          | % wt         | mg/g   |
|--------------------------------------|--------------|--------|
| CBGA                                 | 0.577        | 5.77   |
| THCVa                                | 0.183        | 1.83   |
| Delta-9-THC                          | 0.254        | 2.54   |
| THCA                                 | 24.73        | 247.31 |
| Total Cannabinoids                   | 25.75        | 257.5  |
| Calculated Total THC                 | 21.94        | 219.43 |
| Calculated CBD Yield                 | 0.00         | 0.00   |
| Calculated Total THC = Delta-9-THC + | 0.877 * THCA |        |