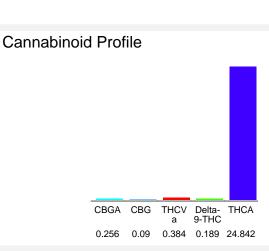

## Cannabinoid Profile by HPLC

Cannabinoid mg/g % wt 56 0.9 84 89 42 7.6 75 00

Marin Analytics, LLC 250 Bel Marin Keys Blvd, Suite D4 Novato, CA 94949

833-321-TEST / info@marinanalytics.com

**Mike Clemmons** Lab Manager

| CBGA                                 | 0.256          | 2.5   |
|--------------------------------------|----------------|-------|
| CBG                                  | 0.09           | 0     |
| THCVa                                | 0.384          | 3.8   |
| Delta-9-THC                          | 0.189          | 1.8   |
| THCA                                 | 24.84          | 248.4 |
| Total Cannabinoids                   | 25.76          | 257   |
| Calculated Total THC                 | 21.98          | 219.7 |
| Calculated CBD Yield                 | 0.00           | 0.0   |
| Calculated Total THC = Delta-9-THC + | 0.877 * THCA   |       |
| Calculated Maximum CBD Yield = CBD   | + 0.877 * CBDA |       |
|                                      |                |       |