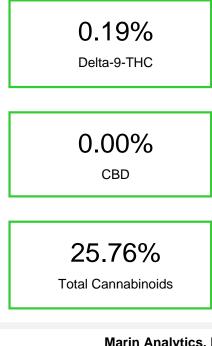

| CBGA                                 | 0.256          | 2.5   |
|--------------------------------------|----------------|-------|
| CBG                                  | 0.09           | 0     |
| THCVa                                | 0.384          | 3.8   |
| Delta-9-THC                          | 0.189          | 1.8   |
| THCA                                 | 24.84          | 248.4 |
| Total Cannabinoids                   | 25.76          | 257   |
| Calculated Total THC                 | 21.98          | 219.7 |
| Calculated CBD Yield                 | 0.00           | 0.0   |
| Calculated Total THC = Delta-9-THC + | 0.877 * THCA   |       |
| Calculated Maximum CBD Yield = CBD   | + 0.877 * CBDA |       |
|                                      |                |       |