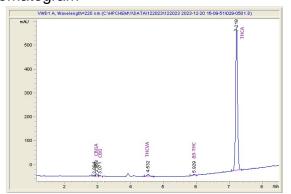

| CBGA                                 | 0.256          | 2.5   |
|--------------------------------------|----------------|-------|
| CBG                                  | 0.09           | 0     |
| THCVa                                | 0.384          | 3.8   |
| Delta-9-THC                          | 0.189          | 1.8   |
| THCA                                 | 24.84          | 248.4 |
| Total Cannabinoids                   | 25.76          | 257   |
| Calculated Total THC                 | 21.98          | 219.7 |
| Calculated CBD Yield                 | 0.00           | 0.0   |
| Calculated Total THC = Delta-9-THC + | 0.877 * THCA   |       |
| Calculated Maximum CBD Yield = CBD   | + 0.877 * CBDA |       |
|                                      |                |       |